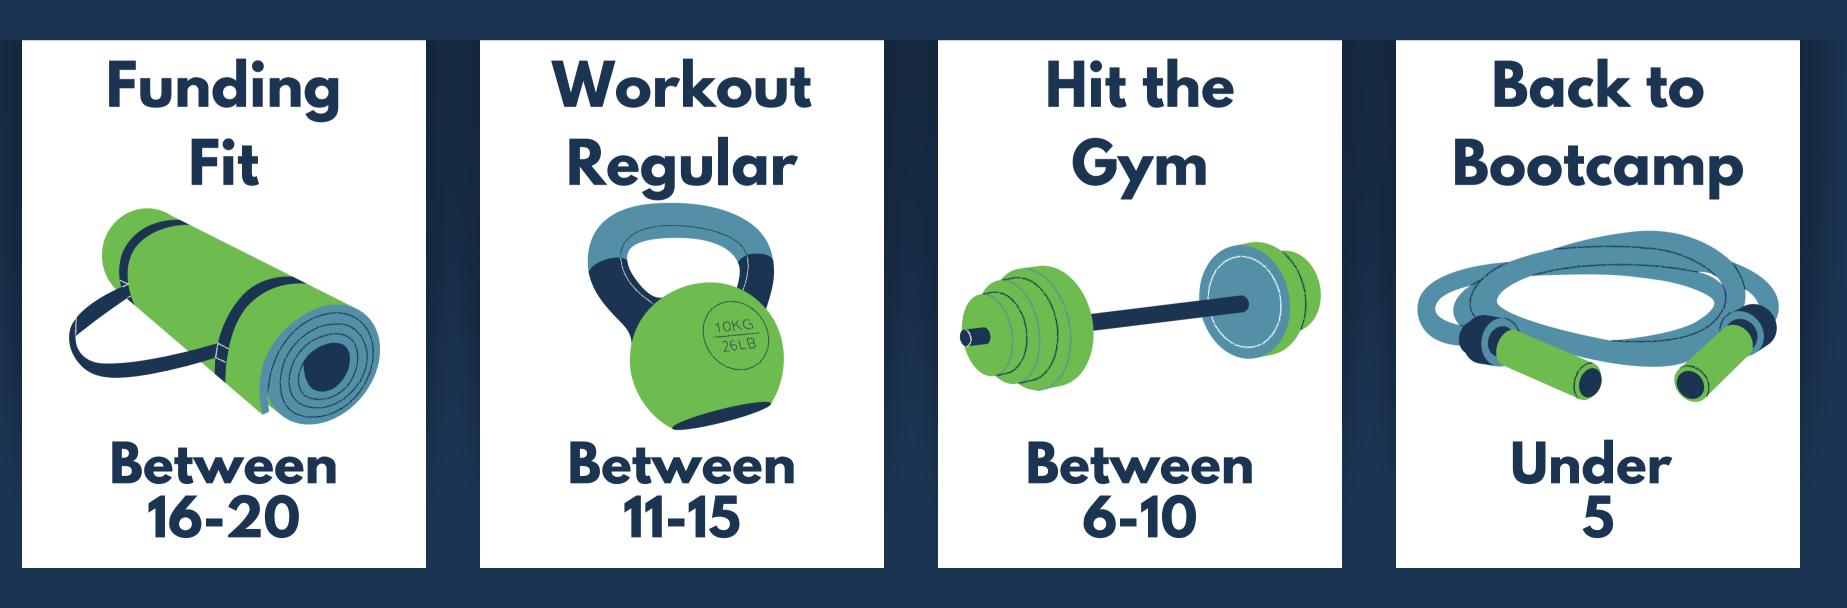

# Score Sheet

Now you've gained your answers, tot up your points and work out where you are on our score sheet:

## Decit up your points and score sheet:

## Next Steps:

#### No matter where you are on the score sheet, our training academy can help elevate your skillset!

Well done! But if there's one area where you want a spring clean...

#### Workout Regular

Fab! But let's clear out a dusty corner or two shall we?

## Hit the Gym

Okay, let's have a good look at how you are doing; where in particular can we help?

#### **Back to Bootcamp**

Challenging, we're here to help! Let's review this in detail and come up with an action plan!